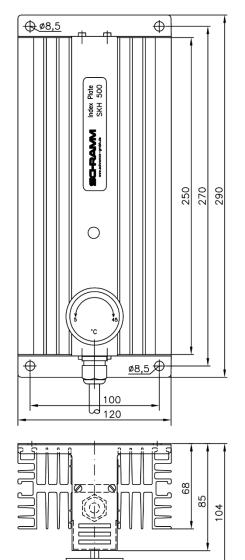

## Technical data:

Rated Voltage: Rated Power: Connection Cable: Adjustable Temperature Range: Weight: Degree of Protection: 230/250 V, 50/60 Hz (115 V possible) 500 Watt Silicon cable 3x1 mm<sup>2</sup>, 3 m +5°C to +45°C 1,6 kg IP 20