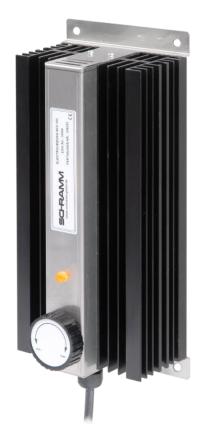

## **Electrical Heater 500 Watt:**

Finned heater with black anodized aluminum fins, enclosure with mounting brackets of stainless steel, with integrated adjustable thermostat as well as operation indication by a control lamp.